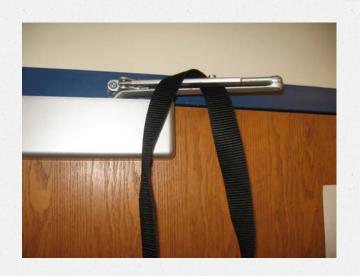

#### Lockdown

Excellent starting point...

- When should doors be locked?
  - Before, After, During...

**BARRICADED**: So no one can get in...