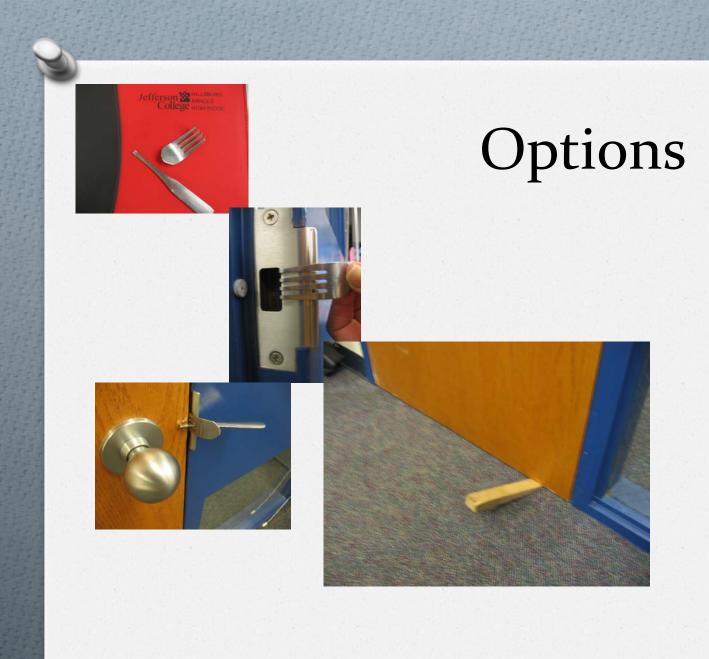

#### Lockdown

Excellent starting point...

- When should doors be locked?
  - Before, After, During...

**BARRICADED**: So no one can get in...

# Options