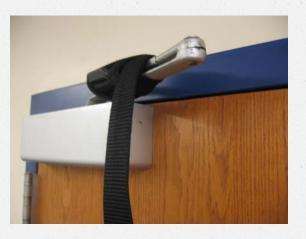

#### Lockdown

Excellent starting point...

- When should doors be locked?
  - Before, After, During...

**BARRICADED**: So no one can get in...