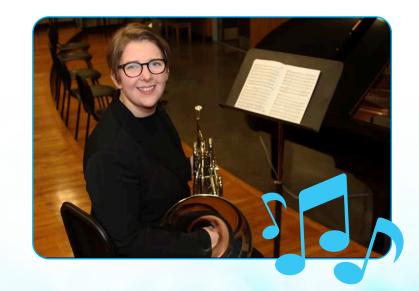

### Jefferson College Music Grad Selected for Elite National Band

Congratulations to Jefferson College Music Department graduate Sarah Mullins who is now completing her bachelor's degree in music education at UMSL and has been nominated and selected for the all-collegiate band at the national CBDNA - College Band Directors National Association conference.

After submitting audition recordings, Sarah was selected as principal French horn, which is a prestigious accomplishment. She is the top horn player from all others nation-wide who were nominated to perform with the intercollegiate group.

According to Associate Music Professor Elke Overton, watching students grow from little seeds, and then graduate, transfer, and blossom as they begin their teaching and playing careers is the greatest accomplishment one can hope for. "This is what carries us forward and inspires us as teachers," she says. "Way to make all of us here at Jefferson College Music Department burst with pride!"