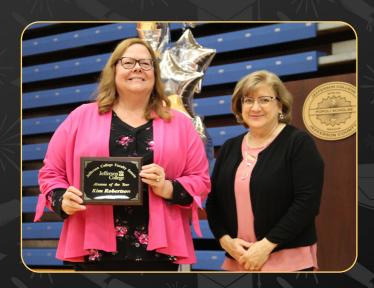

Leader Publications Editor Kim Robertson (left) receives the 2022 Jefferson College Faculty Senate Alumna of the Year Award from Associate Professor of Sociology and Social Work Susan Welch.

For more information about the Jefferson College Faculty Senate Outstanding Alumnus of the Year nomination process visit <u>jeffco.edu/support-jefferson-college/alumnus-year</u>, contact English Professor Susan Todd at (636) 481-3347, or email <u>stodd@jeffco.edu</u>.