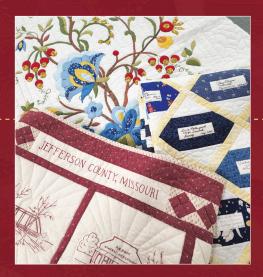

#### **CLOSING RECEPTION - QUILT STORIES** FROM JEFFERSON COUNTY: A PIECED TOGETHER EXHIBITION

APRIL 28 · 2 - 3 PM LIBRARY

Join Guest Curator & Textile Artist Natalie Welch, her mother and fellow maker Suzie Welch, and Director of Library Services Lisa Pritchard for a discussion about the people, stories, and quilts at the heart of this exhibition.

Thanks to a generous gift from the Brant and Jane Houser Family and support from the Jefferson College Foundation, Jefferson College Library is offering a year of programming connected to the research, creation, and preservation of personal and family stories. A quilt exhibition illustrates ways that craft can shape our stories, on site and online programs offer a chance to learn from experts, and access to Ancestry Library Edition and Fold 3 provide unique research materials to the community. Join us.