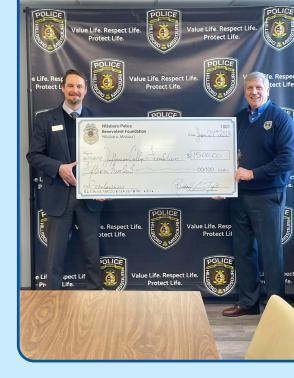

# Hillsboro Police Department Continues Funding JCLEA Scholarship

The Hillsboro Police Department's Benevolent Fund made a \$1,500 addition to the Law Enforcement Academy Scholarship established last year. The scholarship targets three Jefferson County resident students each year for a \$500 award, as the Hillsboro PD assists with the selection process. Pictured from left is Blake Tilley of the Jefferson College Foundation and Hillsboro Police Chief Steve Meinberg, who is also the College's Board of Trustees President.