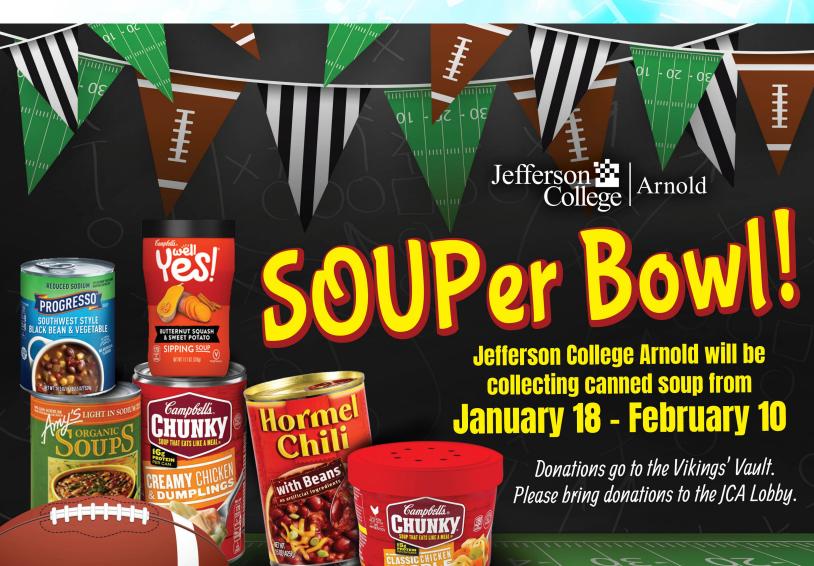

c education at UMSL and has been nominated and selected for the all-collegiate band at the national CBDNA - College Band Directors National Association conference.

After submitting audition recordings, Sarah was selected as principal French horn, which is a prestigious accomplishment. She is the top horn player from all others nation-wide who were nominated to perform with the intercollegiate group.

According to Associate Music Professor Elke Overton, watching students grow from little seeds, and then graduate, transfer, and blossom as they begin their teaching and playing careers is the greatest accomplishment one can hope for. "This is what carries us forward and inspires us as teachers," she says. "Way to make all of us here at Jefferson College Music Department burst with pride!"





# **BOARD OF DIRECTORS**

**OFFICERS:** 

Dr. Julia Hampton *President* 

Ronald Holland Vice President

Steve Albart *Treasurer* 

Peggy Northcott Secretary

Ronald Scaggs Trustee Liaison

Steve Meinberg Trustee Liaison

#### **DIRECTORS:**

Grant Bowen

Courtney Castulik

Bianca Eden

Richard Francis

Robert Francis

Steven Markus

Sarah Ross

Rob Schneider

Tracy Smith

Nathan Stewart

Jill West

Launders Wince

Stokely T. Wischmeier Linda Wulf

#### JEFFERSON COLLEGE

Dr. Dena McCaffrey

President

Kathy Kuhlmann *Controller* 

Blake Tilley
Executive Director
of Development & Strategic
Communications

Laura Villmer Events & Grants Coordinator

Emily Koogler Foundation Fundraising Office Assistant





# Jefferson College Foundation Spring Virtual Auction is April 17-22

Dear Colleagu