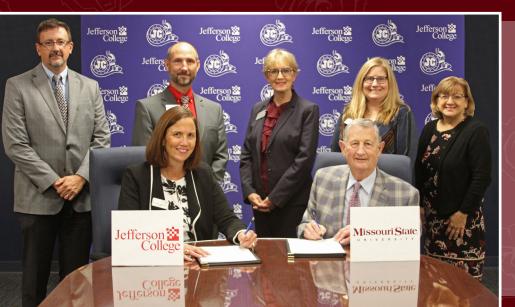

Jefferson College President Dr. Dena McCaffrey and Missouri State Provost Dr. Frank Einhellig signed the agreement during a recent visit to the Hillsboro campus.

With this agreement, the two institutions will develop transfer plans for all Jefferson College students who want to complete their degrees at Missouri State – either online or on the Springfield campus.

Ultimately, these 2+2 plans save students time and money, noted Dr. Joye Norris, associate provost for access and outreach at Missouri State.

Jefferson College President Dr. Dena McCaffrey (seated left) and Missouri State University Provost Dr. Frank Einhellig (seated right) recently signed a new 2+2 articulation agreement that will simplify transferability for Jefferson College graduates who wish to earn a bachelor's degree at Missouri State.

Also pictured (left to right) is Allan Wamsley,
Jefferson College Dean of Academic Services and
Integrated Planning; Dr. Chris DeGeare, Jefferson
College Acting Vice President of Instruction; Dr.
Joye Norris, Missouri State Associate Provost for
Access and Outreach; Dr. Kim Harvey-Manus,
Jefferson College Vice President of Student Services;
and Susan Welch, Jefferson College Associate
Professor of Sociology and Social Work.