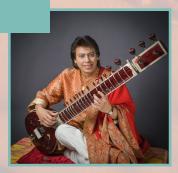

### Ustad Shafaat Khan - October 28 at 7 p.m. (free Master Class at 4 p.m.)

Fine Arts Theatre – Hillsboro Campus Tickets are \$5 general admission and \$2 students/seniors.

Kahn is a world-renowned Indian Classical musician, and is the first known artist to have attained simultaneous excellence in performing sitar, surbahar and tabla. He has performed worldwide at many prestigious concert halls, music festivals and universities in India, America, Europe, China, Russia, and Japan. Recently, he performed with Stevie Wonder at the Bonnaroo Festival and in the past, he has shared a television concert with Ray Charles in Germany.