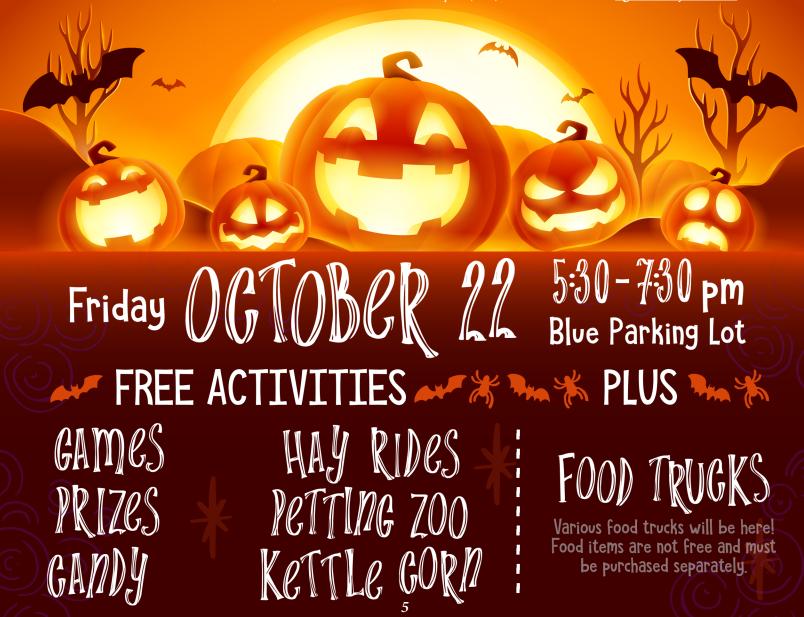

### Jefferson College Trunk or Treat Safe Fall Party for Kids October 22

In order to provide wholesome and safe fall activities for kids through age 12, Jefferson College will host its annual Community Trunk or Treat party on Friday, October 22, from 5:30-7:30 p.m. on the Hillsboro campus in the Blue Parking Lot near the Buildings and Grounds office. There is no cost to attend and reservations are not required.

Trunk or Treat will feature a variety of free games and activities for kids up to age 12, prizes, hayrides, a petting zoo, a free bag of kettle corn and bottled water per child, and candy. Costumes are encouraged, but not required.